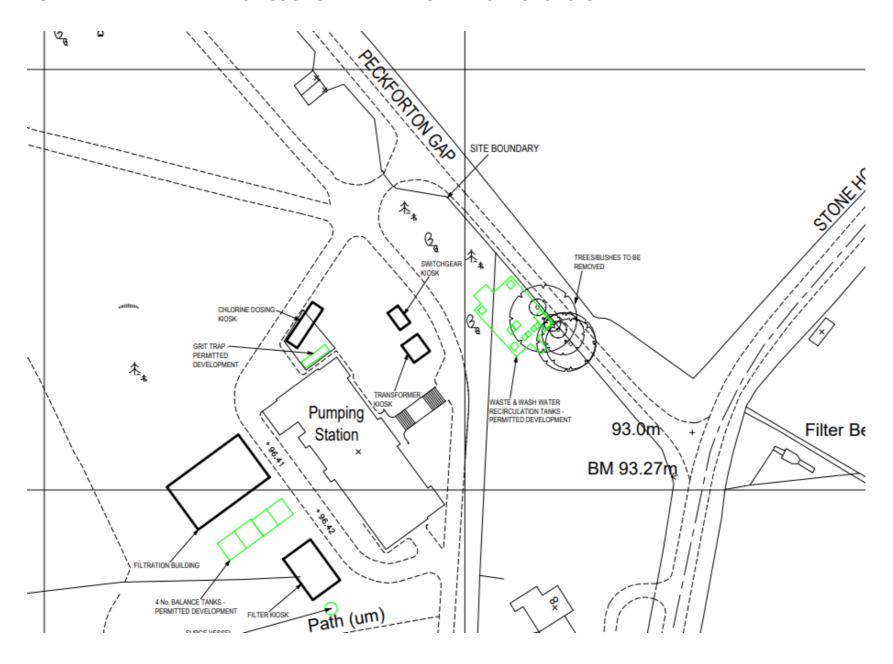

| 10/05/23 | 23/1723N | Demolition of existing failing conservatory and replacement with single storey rear extension and garage | The Oaks,<br>MILL LANE,<br>BULKELEY, SY14 8BL                                                  | No observations made                                                                                                                                                                                                                                                                                                                                                                                                                                                                                                                                                                                                                                                                                                                                                                                                                                                                                                                                                                                                                                                                                                   | APPROVED<br>06/09/23  |
|----------|----------|----------------------------------------------------------------------------------------------------------|------------------------------------------------------------------------------------------------|------------------------------------------------------------------------------------------------------------------------------------------------------------------------------------------------------------------------------------------------------------------------------------------------------------------------------------------------------------------------------------------------------------------------------------------------------------------------------------------------------------------------------------------------------------------------------------------------------------------------------------------------------------------------------------------------------------------------------------------------------------------------------------------------------------------------------------------------------------------------------------------------------------------------------------------------------------------------------------------------------------------------------------------------------------------------------------------------------------------------|-----------------------|
| 30/05/23 | 23/1813N | New single storey dwelling on location of existing garage.                                               | Hillside, STONE<br>HOUSE LANE,<br>BULKELEY, SY14 8BQ                                           | No observations made                                                                                                                                                                                                                                                                                                                                                                                                                                                                                                                                                                                                                                                                                                                                                                                                                                                                                                                                                                                                                                                                                                   | WITHDRAWN<br>24/08/23 |
| 31/07/23 | 23/2877N | Installation of a filtration building and four kiosks                                                    | Peckforton Water<br>Treatment Works,<br>Peckforton Gap,<br>Bulkeley, Cheshire East,<br>CH3 9PQ | Email 15/08/23: The Council recognise the need for pumping station to development so that it can continue to operate effectively, however we also believe it is important to balance that with the unique beauty of the area. The development site lies within a Local Landscape Designation (LLD), formally referred to as an Area of Special County Value (ASCV), it is therefore incumbent upon the applicant to ensure that the development mitigates any harmful impact and so blends in with the protected character of the LLD.  Filtration Building The plan for the new Filtration Building does not show it's height but it could be estimated from the drawings to be in region of 11 metres high. The plan also indicates that the ground level of this new building is approximately 4 to 5 meters higher than the existing Pumping Station building. To mitigate the impact of this building we would suggest the following:  • The ground level be reduced and levelled to that of the Pumping Building prior to the construction of the building. In doing this the new building will be significantly | 21/07/23<br>PENDING   |

|          |                    |                                                       |                                                                                    | lower in the landscape and of less visual impact.  • The estimated 11 meter height would make this a very tall structure for the area. We would ask if it is necessary for the build be so tall.  • The landscaping of banked earth around the building should be planted to obscure the building from the public footpath running to the west of the site.  Waste & Wash Water Recirculation Tanks The new 'Waste & Wash Water Recirculation Tanks' (in Green) look to be very close to the public path / green lane that runs up the gap.  Also it's not clear if these tanks are above or below ground. If they are above ground in that position we would object on the grounds they will be unsightly and retract beauty of the area. (map below) |                      |
|----------|--------------------|-------------------------------------------------------|------------------------------------------------------------------------------------|--------------------------------------------------------------------------------------------------------------------------------------------------------------------------------------------------------------------------------------------------------------------------------------------------------------------------------------------------------------------------------------------------------------------------------------------------------------------------------------------------------------------------------------------------------------------------------------------------------------------------------------------------------------------------------------------------------------------------------------------------------|----------------------|
| 04/09/23 | 23/2866N           | Conversion of existing outbuilding to dwelling        | Ridley Hill Farm,<br>WHITCHURCH ROAD,<br>RIDLEY                                    | Email 02/10/23<br>No observations                                                                                                                                                                                                                                                                                                                                                                                                                                                                                                                                                                                                                                                                                                                      | APPROVED<br>06/12/23 |
| 02/10/23 |                    | Installation of a filtration building and four kiosks | Peckforton Water<br>Treatment Works,<br>Peckforton Gap,<br>Bulkeley, Cheshire East | No further observations made                                                                                                                                                                                                                                                                                                                                                                                                                                                                                                                                                                                                                                                                                                                           | PENDING              |
| 17/10/23 | APPEAL<br>23/0612N | build a horse stable block.                           | The Dairy, Wrexham<br>Road, RIDLEY, Ridley,<br>CW6 9SA                             | No observations                                                                                                                                                                                                                                                                                                                                                                                                                                                                                                                                                                                                                                                                                                                                        | UNDER<br>APPEAL      |