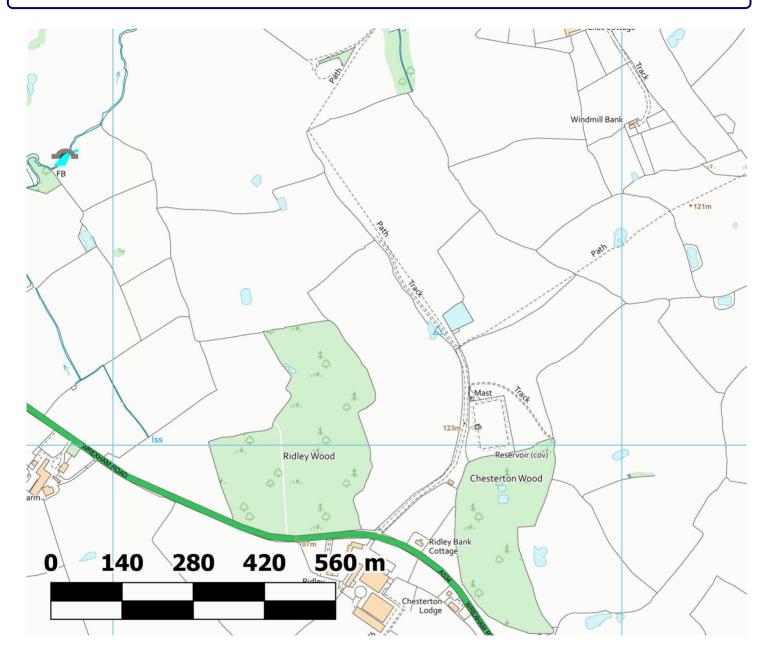

### **Path Map Report**

Scale: 1:9,200

Reproduced from an Ordnance Survey map with the permission of the Controller of HMSO © Crown Copyright. 2021

Admin Group Crewe and Nantwich

Admin Area Ridley

 Path Code
 254/FP11

 Status
 Footpath

 Length (m):
 1,531.02

Cheshire East
Council

Public Rights of Way, 2nd FIr, Old Bldg, Municipal Buildings, Earle Street, Crewe, Cheshire, CW1 2BJ 01270 686029