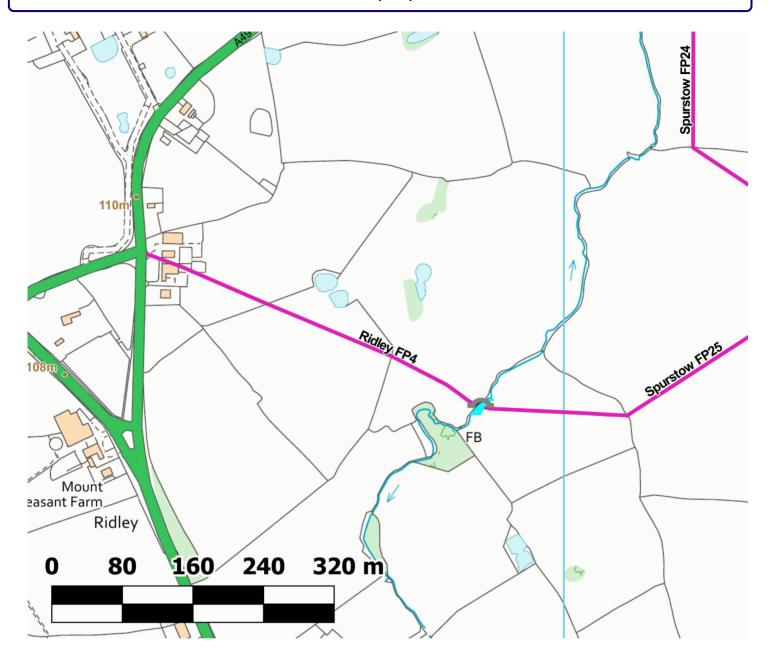

### **Path Map Report**

Scale: 1:3,400

Reproduced from an Ordnance Survey map with the permission of the Controller of HMSO © Crown Copyright. 2021

Admin Group Crewe and Nantwich

Admin AreaRidleyPath Code254/FP4StatusFootpathLength (m):581.62

Public Rights of Way, 2nd FIr, Old Bldg, Municipal Buildings, Earle Street, Crewe, Cheshire, CW1 2BJ 01270 686029