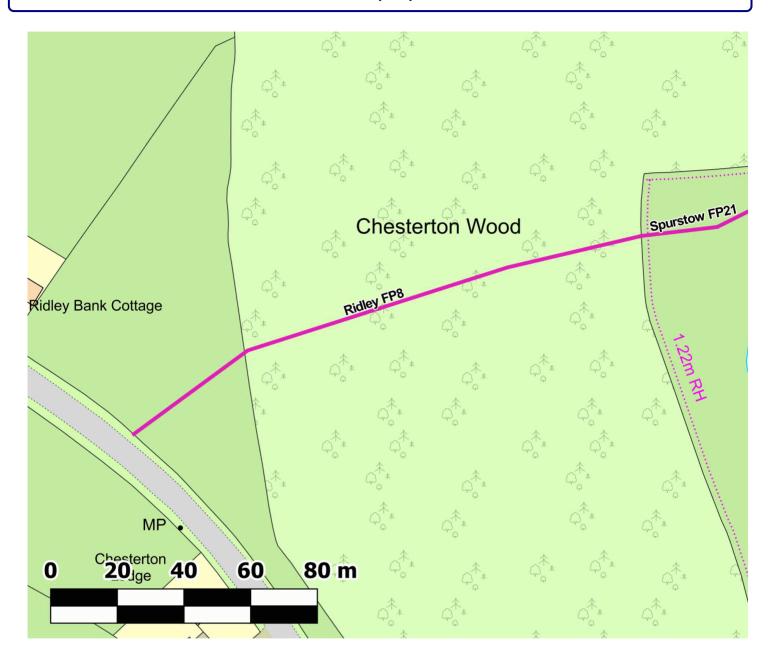

### **Path Map Report**

Scale: 1:900

Reproduced from an Ordnance Survey map with the permission of the Controller of HMSO © Crown Copyright. 2021

Admin Group Crewe and Nantwich

Admin AreaRidleyPath Code254/FP8StatusFootpathLength (m):165.44