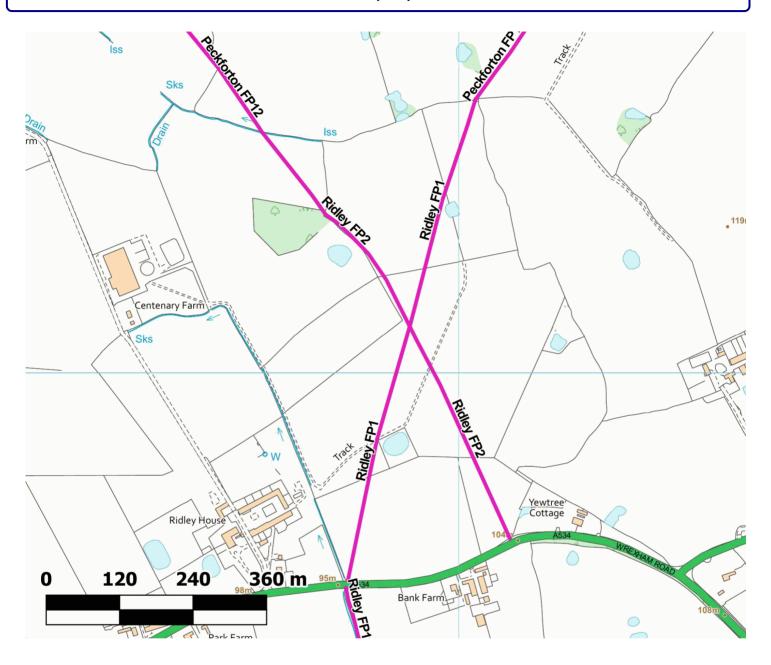

### **Path Map Report**

Scale: 1:4,900

Reproduced from an Ordnance Survey map with the permission of the Controller of HMSO © Crown Copyright. 2021

Admin Group Crewe and Nantwich

Admin AreaRidleyPath Code254/FP2StatusFootpathLength (m):784.90