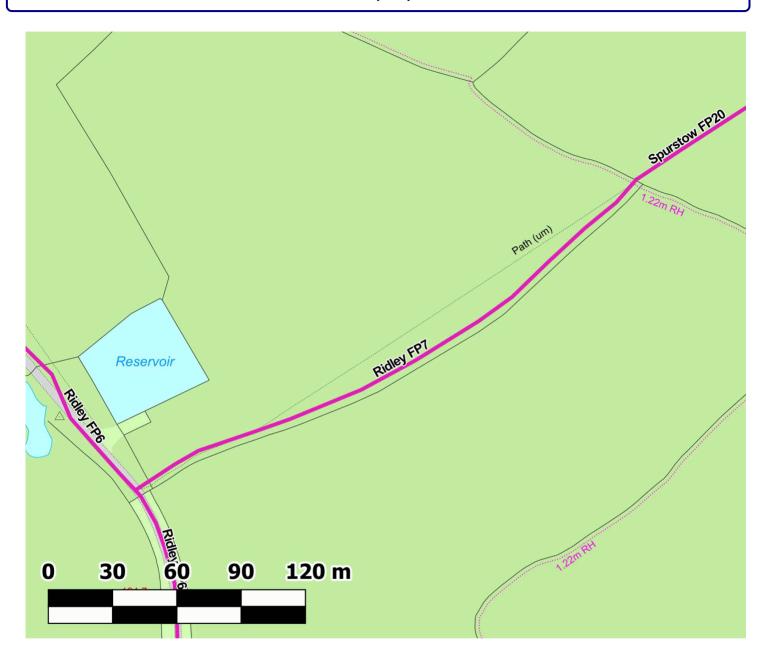

### **Path Map Report**

**Scale:** 1:1,400

Reproduced from an Ordnance Survey map with the permission of the Controller of HMSO © Crown Copyright. 2021

Admin Group Crewe and Nantwich

Admin AreaRidleyPath Code254/FP7StatusFootpathLength (m):278.31

Public Rights of Way, 2nd FIr, Old Bldg, Municipal Buildings, Earle Street, Crewe, Cheshire, CW1 2BJ 01270 686029