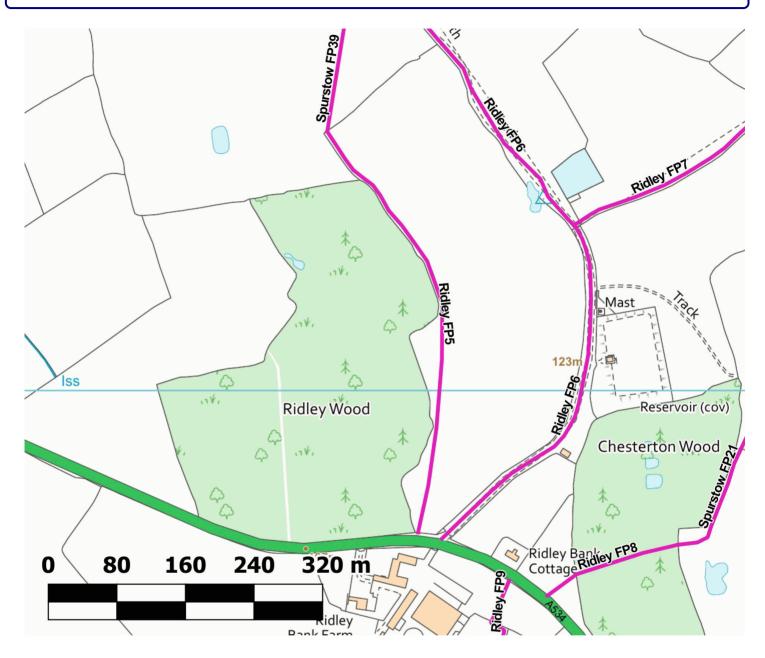

### **Path Map Report**

Scale: 1:3,500

Reproduced from an Ordnance Survey map with the permission of the Controller of HMSO © Crown Copyright. 2021

Admin Group Crewe and Nantwich

Admin AreaRidleyPath Code254/FP5StatusFootpathLength (m):513.77

Public Rights of Way, 2nd Flr, Old Bldg, Municipal Buildings, Earle Street, Crewe, Cheshire, CW1 2BJ 01270 686029