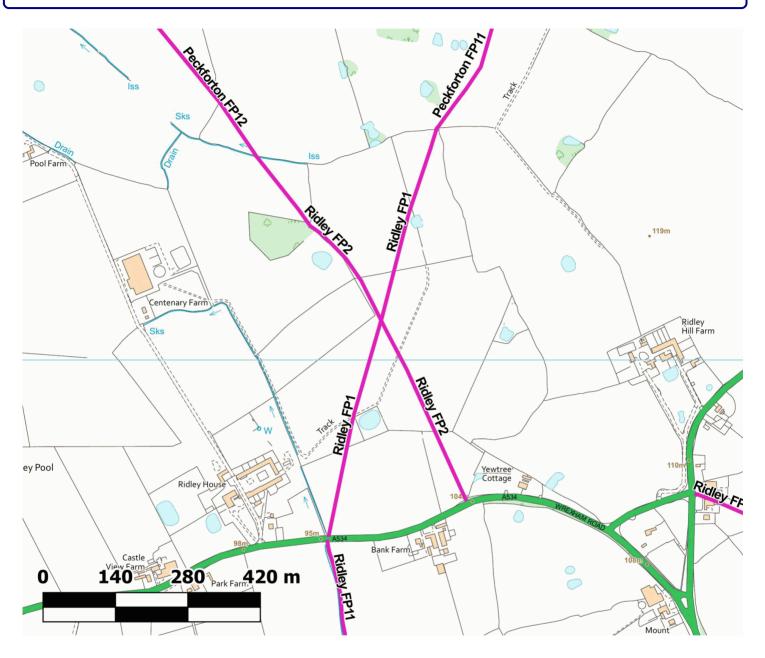

### **Path Map Report**

Scale: 1:5,800

Reproduced from an Ordnance Survey map with the permission of the Controller of HMSO © Crown Copyright. 2021

| Admin Group | Crewe and Nantwich |
|-------------|--------------------|
|-------------|--------------------|

Admin AreaRidleyPath Code254/FP1StatusFootpathLength (m):812.70

Public Rights of Way, 2nd Flr, Old Bldg, Municipal Buildings, Earle Street, Crewe, Cheshire, CW1 2BJ 01270 686029