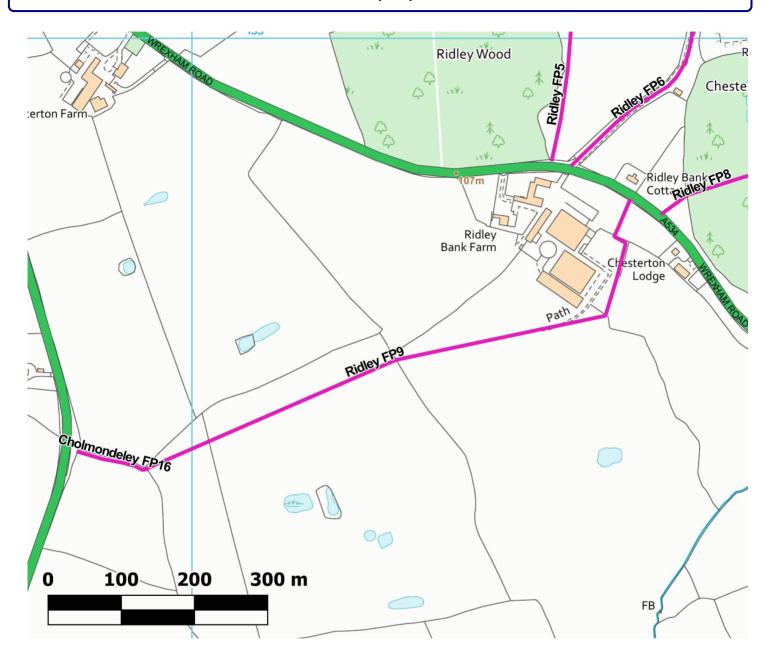

### **Path Map Report**

Scale: 1:4,100

Reproduced from an Ordnance Survey map with the permission of the Controller of HMSO © Crown Copyright. 2021

<u>Admin Group</u> Crewe and Nantwich

Admin AreaRidleyPath Code254/FP9StatusFootpathLength (m):839.68