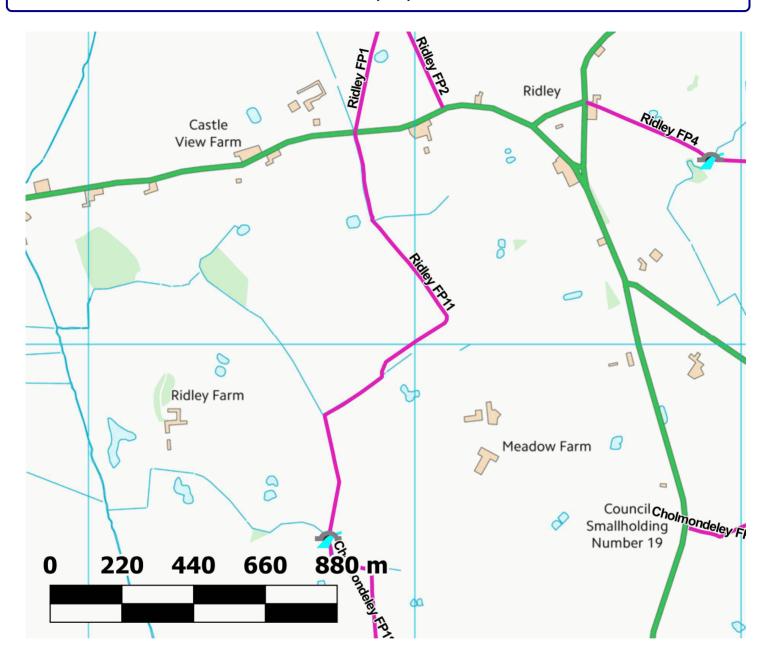

### **Path Map Report**

Scale: 1:9,200

Reproduced from an Ordnance Survey map with the permission of the Controller of HMSO © Crown Copyright. 2021

Admin Group Crewe and Nantwich

Admin Area Ridley

 Path Code
 254/FP11

 Status
 Footpath

 Length (m):
 1,531.02

Cheshire East
Council

Public Rights of Way, 2nd FIr, Old Bldg, Municipal Buildings, Earle Street, Crewe, Cheshire, CW1 2BJ 01270 686029