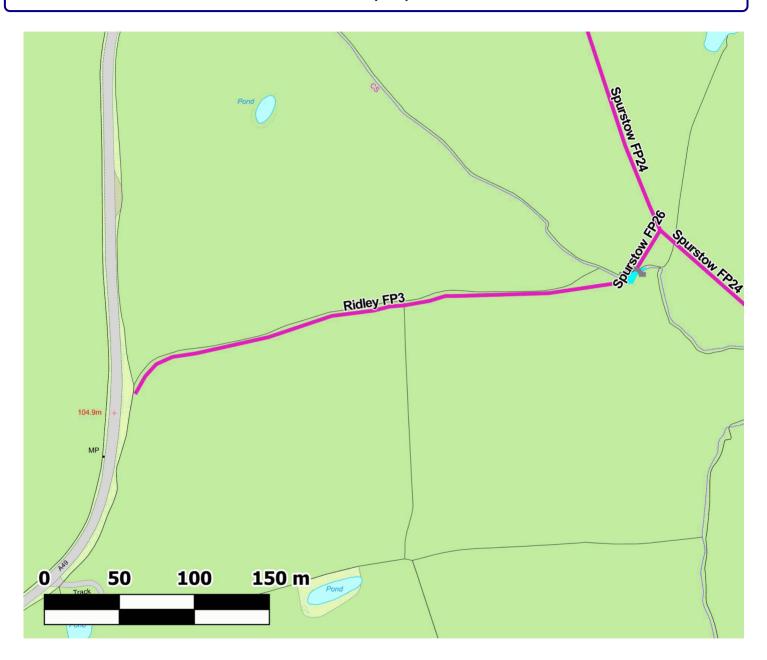

### **Path Map Report**

Scale: 1:2,000

Reproduced from an Ordnance Survey map with the permission of the Controller of HMSO © Crown Copyright. 2021

Admin Group Crewe and Nantwich

Admin AreaRidleyPath Code254/FP3StatusFootpathLength (m):347.80